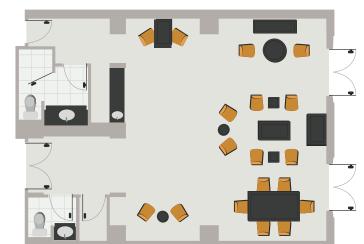

## LARGE PARLOR, SMALL TERRACE

# Capacity:

Up to 44 People Standing
Up to 44 Classroom
Up to 28 Conference
Up to 42 Hollow Square
Up to 44 Rounds
Up to 32 U-Shape

**Square Feet:** Approximately 1,500 square feet with a 400-square-foot terrace

#### Other Features:

Pull-Down Murphy Bed, LED HD TV, Conference Dining Table, 2 Bathrooms/1 Shower

Existing Wet Bar

# LARGE PARLOR, SMALL TERRACE