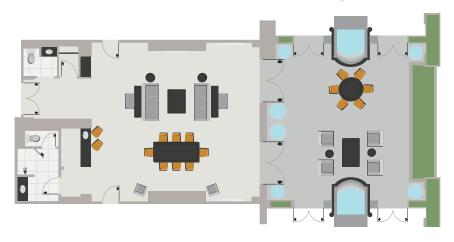

## **HOSPITALITY PARLOR**

## Capacity:

Up to 48 People Standing
Up to 22 Conference
Up to 24 Hollow Square
Up to 26 U-Shape
Up to 48 People Standing
Up to 32 Classroom
Up to 45 Theater
Up to 40 Rounds

**Square Feet:** 1,200-square-foot parlor, terrace not guaranteed

#### Other Features:

Pull-Down Murphy Bed, (2) LED HD TV, Dining Table, 2 Bathrooms/1 Shower, Work Desk

Existing Wet Bar

#### HOSPITALITY PARLOR