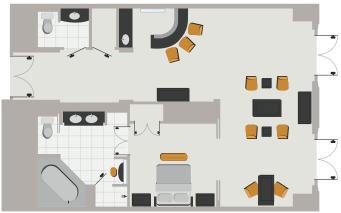

## **HOSPITALITY PARLOR**

## Capacity:

Up to 48 People Standing
Up to 22 Conference
Up to 24 Hollow Square
Up to 26 U-Shape
Up to 48 People Standing
Up to 32 Classroom
Up to 45 Theater
Up to 40 Rounds

**Square Feet:** 1,200-square-foot parlor, terrace not guaranteed

#### Other Features:

Pull-Down Murphy Bed, (2) LED HD TV, Dining Table, 2 Bathrooms/1 Shower, Work Desk

Existing Wet Bar

#### HOSPITALITY PARLOR