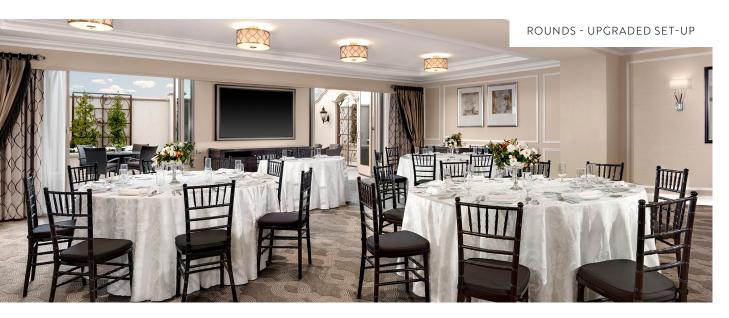

## Capacity:

Up to 48 People Standing
Up to 22 Conference
Up to 24 Hollow Square
Up to 26 U-Shape
Up to 48 People Standing
Up to 32 Classroom
Up to 45 Theater
Up to 40 Rounds

**Square Feet:** 1,200-square-foot parlor, terrace not guaranteed

#### Other Features:

Pull-Down Murphy Bed, (2) LED HD TV, Dining Table, 2 Bathrooms/1 Shower, Work Desk

Existing Wet Bar

#### HOSPITALITY PARLOR