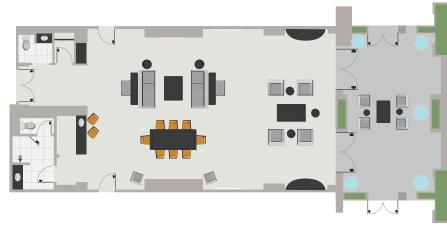

#### SMALL PARLOR, SMALL OR LARGE TERRACE

Subject to availability

#### Capacity:

Up to 27 People Standing Up to 27 Classroom Up to 24 Conference Up to 27 Theater Up to 27 Hollow Square Up to 27 Rounds Up to 23 U-Shape

**Square Feet:** 1,000-square-foot parlor, 780- or 190-square-foot terrace

#### Other Features:

Pull-Down Murphy Bed, LED HD TV, Conference Dining Table, 2 Bathrooms/1 Shower

Existing Wet Bar

Small terraces vary slightly

## SMALL PARLOR, LARGE TERRACE