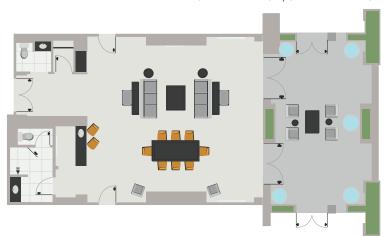

#### **HOSPITALITY SUITE**

## Capacity:

Up to 48 People Standing Up to 12 Conference

**Square Feet:** 1,330 square feet, terrace not guaranteed

## Other Features:

Private Bedroom with King-Size Bed and Private Bathroom, LED HD TV, Work Desk, Wet Bar

#### **HOSPITALITY SUITE**

FURNITURE MAY VARY BY SUITE NUMBER